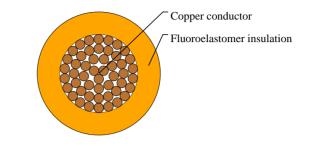

#### CABLE CONSTRUCTION

Conductor: Tin coated annealed stranded copper Insulation: Fluoroelastomer Standard Compliance: KIS-ES-8093